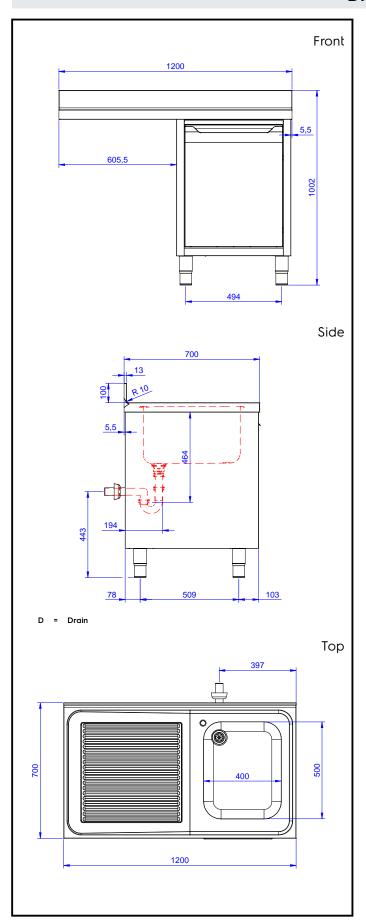

### Drain:

Drainer position:

132929 (MARMSXN) Left

### **Key Information:**

Cabinet width: 1145 mm Cabinet depth: 645 mm Cabinet height: 385 mm 1200 mm External dimensions, Width: External dimensions, Depth: 700 mm External dimensions, Height: 1000 mm **Upstand Dimensions, Height:** 100 mm Upstand Dimensions, Depth: 13 mm Upstand Dimensions, Radius: R=10 **Bowls number** 

Bowl dimensions400x500xH300Number and type of doors:1 HingedWorktop thickness:50 mmNet weight:55 kg

Standard Preparation 1200 mm Cupboard Sink for Dishwasher with 1 Bowl & Left Drainer