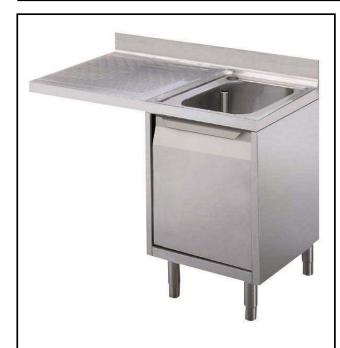

## Standard Preparation 1200 mm Cupboard Sink for Dishwasher with 1 Bowl & Left Drainer

| ITEM #  |  |  |
|---------|--|--|
| MODEL # |  |  |
| NAME #  |  |  |
| _       |  |  |
| SIS #   |  |  |
| AIA #   |  |  |

# Standard Preparation 1200 mm Cupboard Sink for Dishwasher with 1 Bowl & Left Drainer

### Drain:

Drainer position:

132929 (MARMSXN) Left